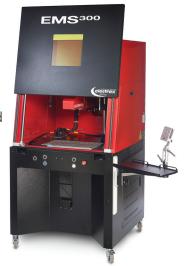

## EMS<sup>300</sup>

The Electrox EMS300 laser marking workstation is ideal for large component marking and batch processing

- Ideal workstation for large component marking
- Automatic pneumatic door featured as standard
- Optional XY tables for batch processing or tiling large parts
- Programmable Z-axis for automatic focus height control as standard
- Welded base for extra stability
- Removable side panels enabling easy line integration
- Compatible with all Electrox laser markers