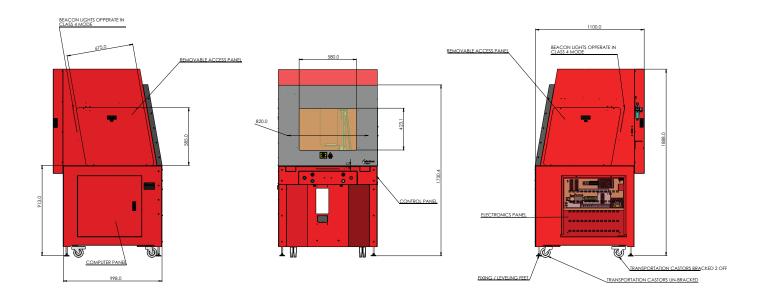

## Workstation specification

| Dimensions            | Height (Door Closed) 74.3", Height (Door Open) 87.4",<br>Length 39.2", Width 43.3"                                                      |  |  |
|-----------------------|-----------------------------------------------------------------------------------------------------------------------------------------|--|--|
| Weight                | 617 lbs                                                                                                                                 |  |  |
| Max component weight  | 110 lbs                                                                                                                                 |  |  |
| Compatibility         | Compatible with all Electrox lasers                                                                                                     |  |  |
| Operating temperature | 15°C to 40°C (59°F to 104°F) non-condensing                                                                                             |  |  |
| Construction          | Welded steel                                                                                                                            |  |  |
| Site requirements     | Solid level floor                                                                                                                       |  |  |
| Supply requirements   | Power 110/240V AC Single phase, 1.7kVA, 50 or 60Hz, clean supply compressed air (if auto door used) standard factory clean supply 6 Bar |  |  |
| Z-Axis travel         | 240mm                                                                                                                                   |  |  |