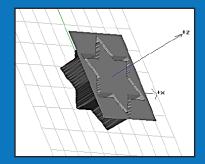

#### Mark Contoured Surfaces and Create Detailed Engravings

Vereo 3D is a versatile 3 axis laser marking system designed to deliver an aggressive beam profile while enabling 3D laser contour marking and 3D laser engraving. With the use of a high speed dynamic focusing optic, Vereo 3D offers 40mm of Z-Axis dynamic focus within a 165mm x 165mm marking field. The need for mechanical focal height adjustment when marking variable height components is eliminated. In addition, loss of focus and marking distortion is eliminated when marking uneven surfaces.

# **Applications**

- Fast adjustment of laser focus between two various surface heights
- Marking of convex and concave surfaces
- Marking around the outside diameter of components without distortion or focal loss
- Contour marking of uneven surfaces or complex shapes
- Decorative marking of complex shapes
- Deep engraving of firearms, jewelry, knives and a variety of other components
- Reverse deep engraving of molds for plastic injection molding