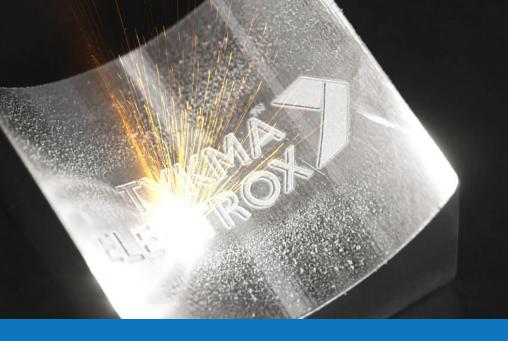

#### Mark Contoured Surfaces and Create Detailed Engravings

Vereo 3D is a versatile 3 axis laser marking system designed to deliver an aggressive beam profile while enabling 3D laser contour marking and 3D laser engraving. With the use of a high speed dynamic focusing optic, Vereo 3D offers 40mm of Z-Axis dynamic focus within a 165mm x 165mm marking field. The need for mechanical focal height adjustment when marking variable height components is eliminated. In addition, loss of focus and marking distortion is eliminated when marking uneven surfaces.

# **Applications**

- Fast adjustment of laser focus between two various surface heights
- Marking of convex and concave surfaces
- Marking around the outside diameter of components without distortion or focal loss
- Contour marking of uneven surfaces or complex shapes
- Decorative marking of complex shapes
- Deep engraving of firearms, jewelry, knives and a variety of other components
- Reverse deep engraving of molds for plastic injection molding