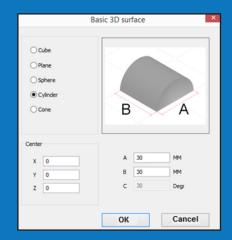

#### **3D Programming**

- Create Basic and Common 3D Shapes Instantly
- Import STL Files of Your Components
- Wrap Text, Vector Graphics and More to 3D Shapes and Components (BMP/JPEG Not Supported for 3D)
- Splice 3D Images Into Layers with Contoured Features and Extrude Text and Shapes for Deep Engraving