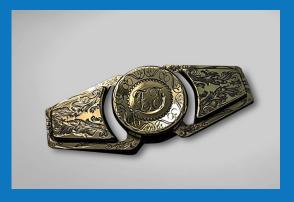

# **Applications**

- Fast adjustment of laser focus between two various surface heights
- Marking of convex and concave surfaces
- Marking around the outside diameter of components without distortion or focal loss
- Contour marking of uneven surfaces or complex shapes
- Decorative marking of complex shapes
- Deep engraving of firearms, jewelry, knives and a variety of other components
- Reverse deep engraving of molds for plastic injection molding