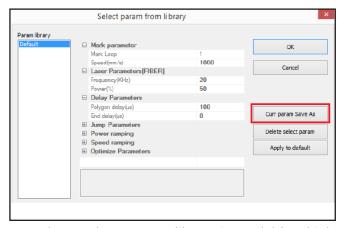

An advanced parameter library is available which includes the storage of laser hatch settings, allowing for one-click programming of laser parameters and hatching.