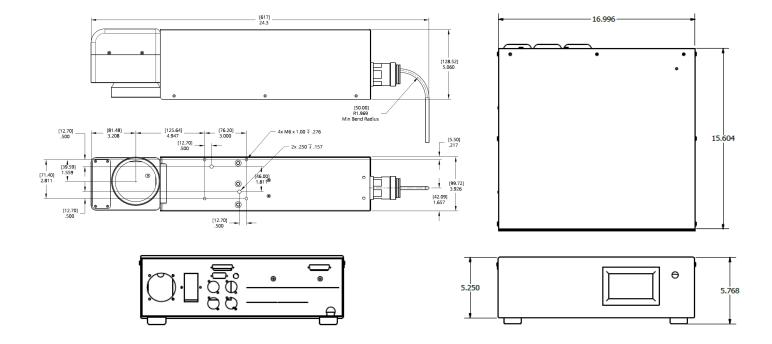

## **Technical Specifications**

System Dimensions (mm)

Standard Marking Field

3D Z-Axis Dynamic Focus Range

**Laser Type** 

Wavelength

Wattage

Frequency Range

**Available Ports** 

Warranty

Documentation (Provided in Digital Format via USB Drive)

**Included Accessories** 

(Head) 24.3"L x 5"W x 5.5"H / 11lbs mm 617L x 140W x 128.5H / 4.9kg (Rack) 16.6"L x 23.5"W x 5.2"H / 37.5lbs mm 421L x 596W x 133H / 17kg

> 250L Focal Lens 6.5" x 6.5" / 165mm x 165mm

> > 1.57" / 40mm

Ytterbium Fiber

1062nm +/- 3nm

20W / 50W

1 - 500kHz

Selectable, 260ns or 40ns

7° - 36° C / 45° - 97° F