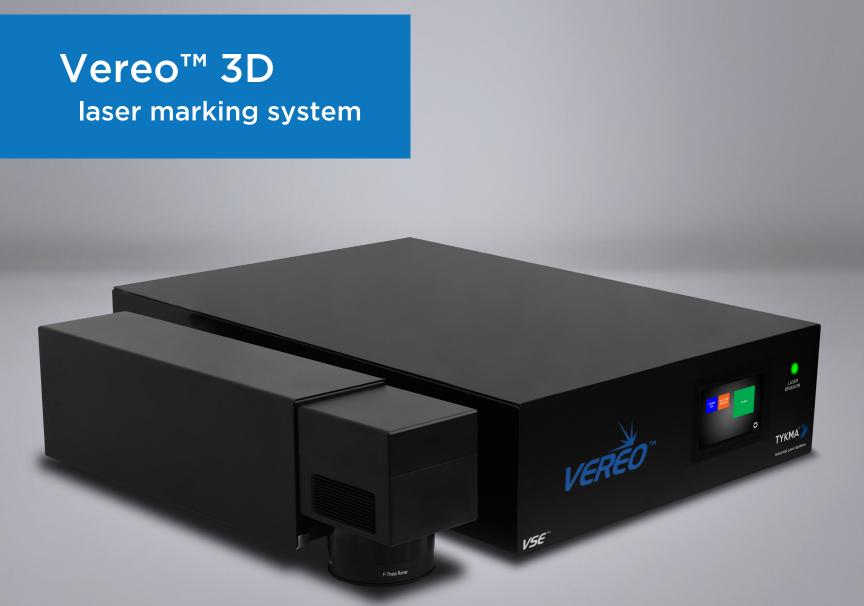

#### Mark Contoured Surfaces and Create Detailed Engravings

Vereo 3D is a versatile 3 axis laser marking system designed to deliver an aggressive beam profile while enabling 3D laser contour marking and 3D laser engraving. With the use of a high speed dynamic focusing optic, Vereo 3D offers 40mm of Z-Axis dynamic focus within a 165mm x 165mm marking field. The need for mechanical focal height adjustment when marking variable height components is eliminated. In addition, loss of focus and marking distortion is eliminated when marking uneven surfaces.

# **Applications**

- Fast adjustment of laser focus between two various surface heights
- Marking of convex and concave surfaces
- Marking around the outside diameter of components without distortion or focal loss
- Contour marking of uneven surfaces or complex shapes
- Decorative marking of complex shapes
- Deep engraving of firearms, jewelry, knives and a variety of other components
- Reverse deep engraving of molds for plastic injection molding