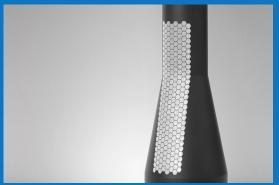

#### Mark Contoured Surfaces and Create Detailed Engravings

Vereo 3D is a versatile 3 axis laser marking system designed to deliver an aggressive beam profile while enabling 3D laser contour marking and 3D laser engraving. With the use of a high speed dynamic focusing optic, Vereo 3D offers 40mm of Z-Axis dynamic focus within a 165mm x 165mm marking field. The need for mechanical focal height adjustment when marking variable height components is eliminated. In addition, loss of focus and marking distortion is eliminated when marking uneven surfaces.

# **Applications**

- Fast adjustment of laser focus between two various surface heights
- Marking of convex and concave surfaces
- Marking around the outside diameter of components without distortion or focal loss
- Contour marking of uneven surfaces or complex shapes
- Decorative marking of complex shapes
- Deep engraving of firearms, jewelry, knives and a variety of other components
- Reverse deep engraving of molds for plastic injection molding