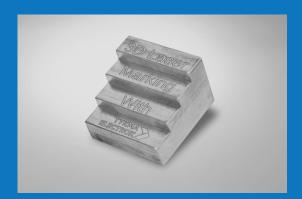

# **Applications**

- Fast adjustment of laser focus between two various surface heights
- Marking of convex and concave surfaces
- Marking around the outside diameter of components without distortion or focal loss
- Contour marking of uneven surfaces or complex shapes
- Decorative marking of complex shapes
- Deep engraving of firearms, jewelry, knives and a variety of other components
- Reverse deep engraving of molds for plastic injection molding