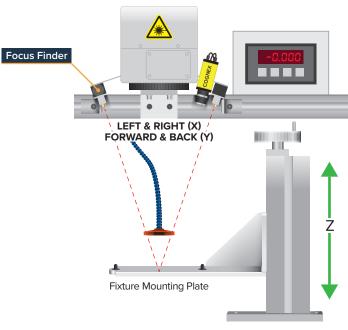

## **Additional Options**

- · Automatic Door with Safety Light Curtains
- Machine Vision System for Process Alignment
- · Rotary Unit for 360° Processing
- Custom Fixture Mounting Plates
- · Manual XY Laser Head Adjustment
- Manual Z-Axis Stage with Digital Readout
- · Easy Focus Finder System
- · Database Integration
- · Barcode Reader

## **Optional Manual XY Laser Head**

#### **Manual Z-Axis with Digital Readout**

Custom Mounting Plates Available