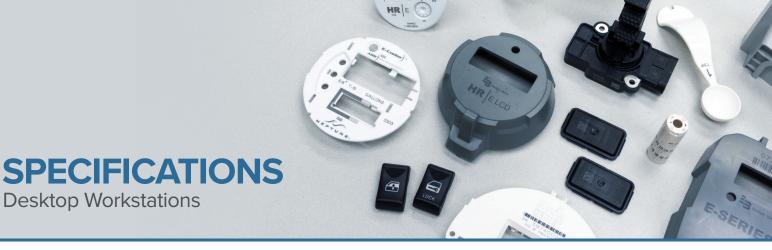

## LASER APPLICATIONS

- Steel & Stainless
- Aluminum (Clear/Colored Anodized & Brushed)
- Identification Tags
- Electronics & Semiconductors
- Automotive Parts & Connectors
- Brass & Copper
- Silver & Gold

- Magnesium
- Silicon Carbide
- Colored Delrin (Black/White)
- Machine Tool Steel
- Santoprene & White PFFK
- Black/White ABS
- Nylon & Teflon (PTFE)

### SAMPLE APPLICATIONS