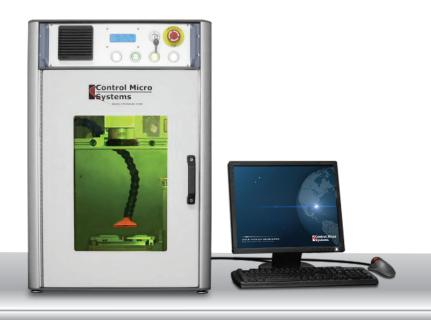

# DESKTOP LASER WORKSTATION

POWERFUL. SIMPLE. COMPACT.

## COMPACT DESKTOP LASER SOLUTIONS

Our compact desktop laser system is a space-saving solution containing a fiber laser in a CDRH Class I enclosure for small part, low-volume production. This system is able to mark all metals, most plastics, painted/anodized/coated materials, and a variety of other substrates. Mark logos, barcodes, text and graphics—vector and raster images using our own propriety in-house software.

## **Desktop Workstations**

## **Features**

- · CDRH Class 1 Laser Desktop Workstation
- · Air-cooled, Maintenance Free Design for Industrial **Applications**
- · 20 to 50 Watt Fiber Laser Source
- · Manual Door with Safety Interlocks
- Standard Fixture Mounting Plate
- · CMS LaserGraf32 Software Included
- Windows® Operating System
- · Keyboard, Mouse and Monitor Included