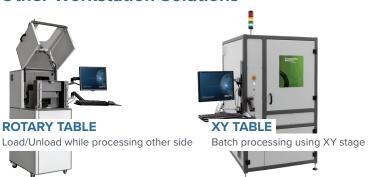

RH Class 1 Laser Desktop Workstation
- · Air-cooled, Maintenance Free Design for Industrial **Applications**
- · 20 to 50 Watt Fiber Laser Source
- · Manual Door with Safety Interlocks
- Standard Fixture Mounting Plate
- · CMS LaserGraf32 Software Included
- Windows® Operating System
- · Keyboard, Mouse and Monitor Included

## **Additional Options**

- · Automatic Door with Safety Light Curtains
- Machine Vision System for Process Alignment
- · Rotary Unit for 360° Processing
- Custom Fixture Mounting Plates
- · Manual XY Laser Head Adjustment
- Manual Z-Axis Stage with Digital Readout
- · Easy Focus Finder System
- · Database Integration
- · Barcode Reader

Note: System dimensions may be changed to accommodate additional options per customer request.

## **Other Workstation Solutions**



## **Optional Manual XY Laser Head**



#### **Manual Z-Axis with Digital Readout**

Custom Mounting Plates Available

### SAMPLE APPLICATIONS