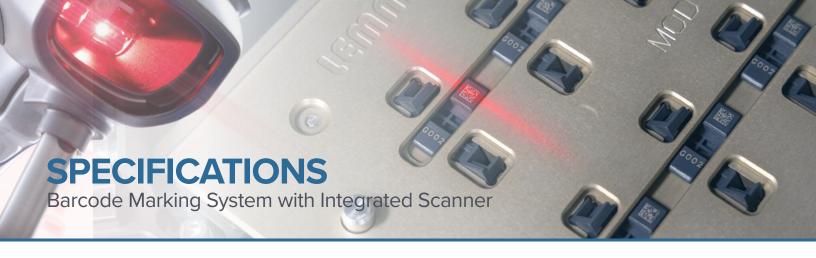

#### **Features**

- CDRH Class 1 Laser Desktop Workstation
- Air-cooled, Maintenance Free Design for Industrial Applications
- · 20 to 50 Watt Fiber Laser Source
- · Through the Optics Barcode Reader
- Manual Z-Axis Laser
- Manual Door with Safety Interlocks
- Standard Fixture Mounting Plate
- CMS LaserGraf Software Included
- Windows® Operating System
- · Keyboard, Mouse and Monitor Included

### **Additional Options**

- Automatic Door with Safety Light Curtains
- Machine Vision System for Process Alignment
- · Rotary Unit for 360° Processing
- · Custom Fixture Mounting Plates
- · Manual XY Laser Head Adjustment
- Manual Z-Axis Stage with Digital Readout
- Easy Focus Finder System
- Database Integration
- · Barcode Reader