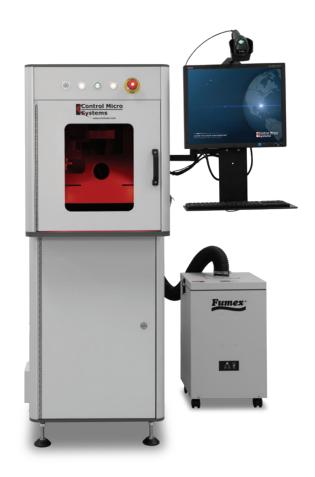

# LASER MARKING SYSTEM

WITH INTEGRATED BARCODE READER

#### **Features**

- CDRH Class 1 Laser Desktop Workstation
- Air-cooled, Maintenance Free Design for Industrial Applications
- · 20 to 50 Watt Fiber Laser Source
- · Through the Optics Barcode Reader
- Manual Z-Axis Laser
- Manual Door with Safety Interlocks
- Standard Fixture Mounting Plate
- CMS LaserGraf Software Included
- Windows® Operating System
- · Keyboard, Mouse and Monitor Included

### **Additional Options**

- Automatic Door with Safety Light Curtains
- Machine Vision System for Process Alignment
- · Rotary Unit for 360° Processing
- · Custom Fixture Mounting Plates
- · Manual XY Laser Head Adjustment
- Manual Z-Axis Stage with Digital Readout
- Easy Focus Finder System
- Database Integration
- · Barcode Reader