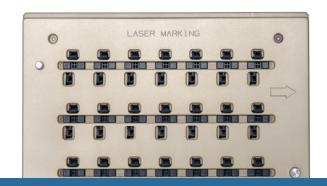

# PART SERIALIZATION IN A POWERFUL WORKSTATION

Our compact laser marking system is a space-saving solution containing a fiber laser in a CDRH Class I enclosure for small part, low-volume production. This system is able to mark all metals, most plastics, painted/anodized/coated materials, and a variety of other substrates. Mark logos, barcodes, text and graphics—vector and raster images using our own proprietary in-house software.

#### LASER APPLICATIONS

- Steel & Stainless
- Aluminum (Clear/Colored Anodized & Brushed)
- Identification Tags
- Electronics & Semiconductors
- Automotive Parts & Connectors
- Brass & Copper
- Titanium
- Silver & Gold

- Magnesium
- Silicon Carbide
- Colored Delrin (Black/White)
- Machine Tool Steel
- Santoprene & White PEEK
- Black/White ABS
- Nylon & Teflon (PTFE)