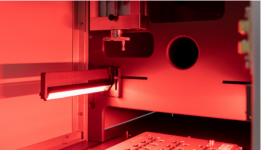

# PART SERIALIZATION IN A POWERFUL WORKSTATION

Our compact laser marking system is a space-saving solution containing a fiber laser in a CDRH Class I enclosure for small part, low-volume production. This system is able to mark all metals, most plastics, painted/anodized/coated materials, and a variety of other substrates. Mark logos, barcodes, text and graphics—vector and raster images using our own proprietary in-house software.

#### **Features**

- CDRH Class 1 Laser Desktop Workstation
- Air-cooled, Maintenance Free Design for Industrial Applications
- · 20 to 50 Watt Fiber Laser Source
- · Through the Optics Barcode Reader
- Manual Z-Axis Laser
- Manual Door with Safety Interlocks
- Standard Fixture Mounting Plate
- CMS LaserGraf Software Included
- Windows® Operating System
- · Keyboard, Mouse and Monitor Included