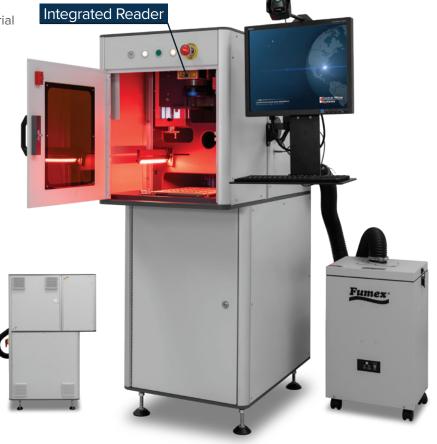

# LASER MARKING SYSTEM

WITH INTEGRATED BARCODE READER

#### **Features**

- CDRH Class 1 Laser Desktop Workstation
- Air-cooled, Maintenance Free Design for Industrial Applications
- · 20 to 50 Watt Fiber Laser Source
- · Through the Optics Barcode Reader
- Manual Z-Axis Laser
- Manual Door with Safety Interlocks
- Standard Fixture Mounting Plate
- CMS LaserGraf Software Included
- Windows® Operating System
- · Keyboard, Mouse and Monitor Included

### **Additional Options**

- Automatic Door with Safety Light Curtains
- Machine Vision System for Process Alignment
- · Rotary Unit for 360° Processing
- · Custom Fixture Mounting Plates
- · Manual XY Laser Head Adjustment
- Manual Z-Axis Stage with Digital Readout
- Easy Focus Finder System
- Database Integration
- · Barcode Reader