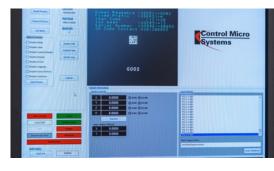

#### **Features**

- CDRH Class 1 Laser Desktop Workstation
- Air-cooled, Maintenance Free Design for Industrial Applications
- · 20 to 50 Watt Fiber Laser Source
- · Through the Optics Barcode Reader
- Manual Z-Axis Laser
- Manual Door with Safety Interlocks
- Standard Fixture Mounting Plate
- CMS LaserGraf Software Included
- Windows® Operating System
- · Keyboard, Mouse and Monitor Included

### **Additional Options**

- Automatic Door with Safety Light Curtains
- Machine Vision System for Process Alignment
- · Rotary Unit for 360° Processing
- · Custom Fixture Mounting Plates
- · Manual XY Laser Head Adjustment
- Manual Z-Axis Stage with Digital Readout
- Easy Focus Finder System
- Database Integration
- · Barcode Reader